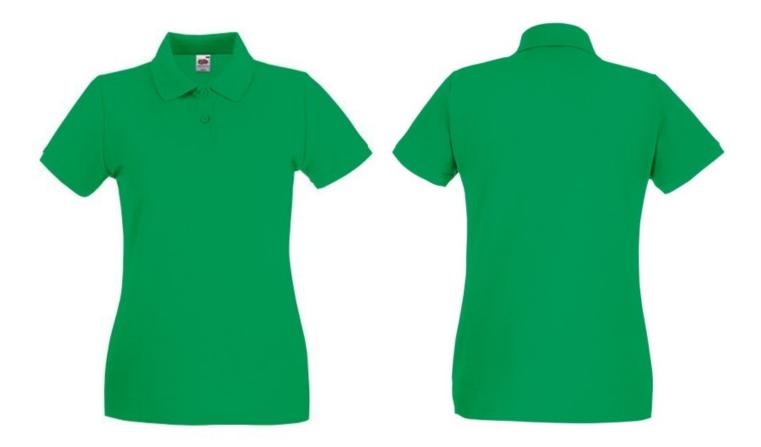

# FRUIT OF THE LOOM, LADIES PREMIUM POLO, WOMEN'S PREMIUM POLO SHIRT, KELLY GREEN, L

# Specification

Fruit of the Loom, Ladies Premium Polo, women's premium polo shirt, kelly green, L. Women's polo shirt, premium quality, 100% cotton, 180gm / m2, modern cut, slightly waisted, for everyday work and life activities , third button on the front panel, slight ruffle on the sleeves, classic polo collar. Branding: flex, flock, embroidery, sieve